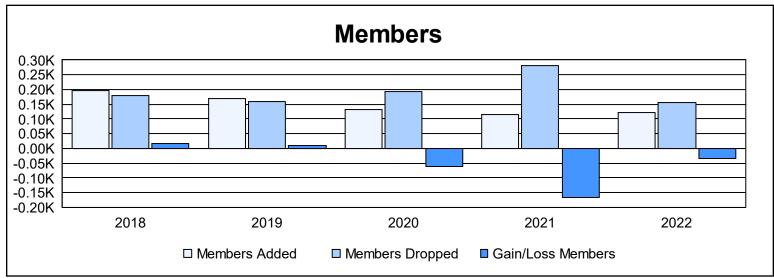

District 19 A As of June 2022 Cumulative

| Year      | New<br>Clubs | Dropped<br>Clubs | Gain/<br>Loss<br>Clubs | New<br>Members | Charter<br>Members | Reinstate<br>Members | Transfer<br>Members | Total<br>Member<br>Added | Total<br>Members<br>Dropped | Gain/<br>Loss<br>Members |
|-----------|--------------|------------------|------------------------|----------------|--------------------|----------------------|---------------------|--------------------------|-----------------------------|--------------------------|
| 2017-2018 | 1            | 3                | -2                     | 163            | 26                 | 4                    | 4                   | 197                      | 181                         | 16                       |
| 2018-2019 | 2            | 3                | -1                     | 100            | 54                 | 10                   | 4                   | 168                      | 158                         | 10                       |
| 2019-2020 | 1            | 6                | -5                     | 89             | 25                 | 16                   | 3                   | 133                      | 193                         | -60                      |
| 2020-2021 | 2            | 4                | -2                     | 41             | 51                 | 11                   | 12                  | 115                      | 281                         | -166                     |
| 2021-2022 | 0            | 2                | -2                     | 72             | 15                 | 32                   | 3                   | 122                      | 155                         | -33                      |
| Average   | 1            | 4                | -2                     | 93             | 34                 | 15                   | 5                   | 147                      | 194                         | -47                      |