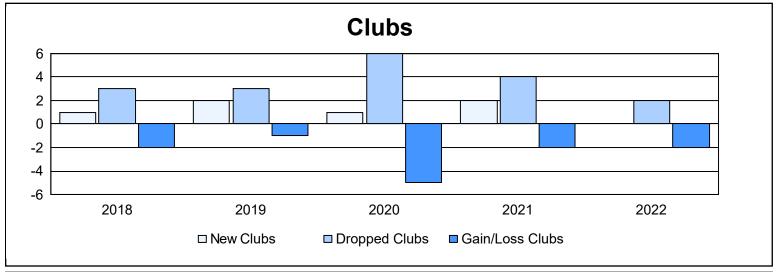

District 19 A As of June 2022 Cumulative

| Year      | New<br>Clubs | Dropped<br>Clubs | Gain/<br>Loss<br>Clubs | New<br>Members | Charter<br>Members | Reinstate<br>Members | Transfer<br>Members | Total<br>Member<br>Added | Total<br>Members<br>Dropped | Gain/<br>Loss<br>Members |
|-----------|--------------|------------------|------------------------|----------------|--------------------|----------------------|---------------------|--------------------------|-----------------------------|--------------------------|
| 2017-2018 | 1            | 3                | -2                     | 163            | 26                 | 4                    | 4                   | 197                      | 181                         | 16                       |
| 2018-2019 | 2            | 3                | -1                     | 100            | 54                 | 10                   | 4                   | 168                      | 158                         | 10                       |
| 2019-2020 | 1            | 6                | -5                     | 89             | 25                 | 16                   | 3                   | 133                      | 193                         | -60                      |
| 2020-2021 | 2            | 4                | -2                     | 41             | 51                 | 11                   | 12                  | 115                      | 281                         | -166                     |
| 2021-2022 | 0            | 2                | -2                     | 72             | 15                 | 32                   | 3                   | 122                      | 155                         | -33                      |
| Average   | 1            | 4                | -2                     | 93             | 34                 | 15                   | 5                   | 147                      | 194                         | -47                      |